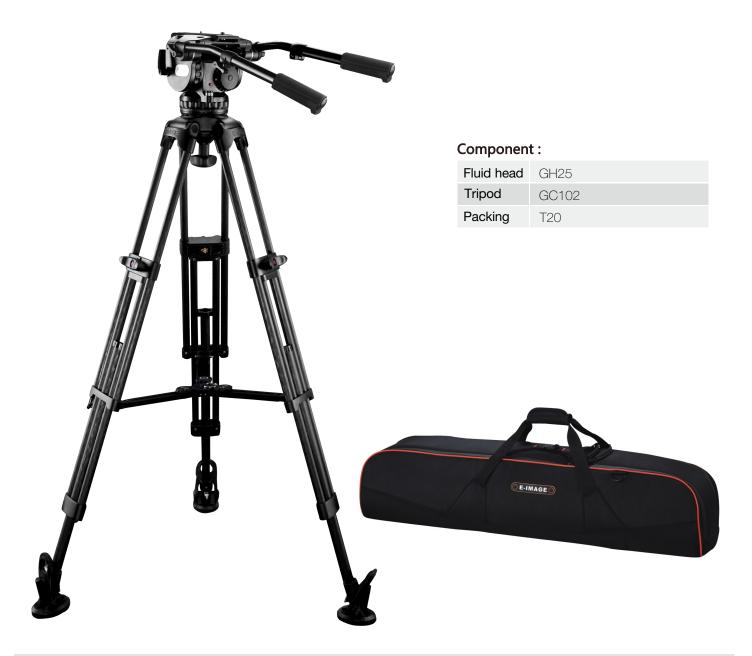

## EG25C2 with middle spreader Video Tripod System

E-IMAGE 2-Stage carbon fiber Tripod with GH25 Head supports cameras and accessories weighing up to 28kg (62lbs). It includes a GH25 fluid head, a GC102 two stage carbon fiber legs, and a GS01 middle spreader. The head and legs feature a 100mm ball/bowl, which provides a wide support platform. The tripod extends to a height of 172.5cm and collapses down as low as 82cm. A kit bag is included.